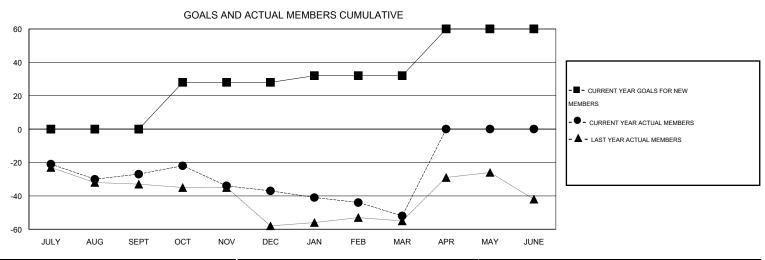

## MONTHLY MEMBERSHIP PROGRESS REPORT

District 36 G

Results as of: 3/31/2014

## **LOCATION OREGON**

GMT CA 1

|               |                  | Clubs               |                            |                             | Members               |                    |                            |                              |                             |  |
|---------------|------------------|---------------------|----------------------------|-----------------------------|-----------------------|--------------------|----------------------------|------------------------------|-----------------------------|--|
|               | RESU             | LTS FOR 2013-2014   |                            |                             | RESULTS FOR 2013-2014 |                    |                            |                              |                             |  |
| QUARTER       | NEW CLUB<br>GOAL | ACTUAL NEW<br>CLUBS | ACTUAL<br>DROPPED<br>CLUBS | ACTUAL NET<br>GAIN/<br>LOSS | QUARTER               | NEW MEMBER<br>GOAL | ACTUAL TOTAL MEMBERS ADDED | ACTUAL<br>DROPPED<br>MEMBERS | ACTUAL NET<br>GAIN/<br>LOSS |  |
| JULY/AUG/SEPT | 0                | 0                   | 0                          | 0                           | JULY/AUG/SEPT         | 0                  | 23                         | 50                           | -27                         |  |
| OCT/NOV/DEC   | 1                | 0                   | 0                          | 0                           | OCT/NOV/DEC           | 28                 | 33                         | 43                           | -10                         |  |
| JAN/FEB/MAR   | 0                | 0                   | 0                          | 0                           | JAN/FEB/MAR           | 4                  | 8                          | 23                           | -15                         |  |
| APR/MAY/JUNE  | 1                | 0                   | 0                          | 0                           | APR/MAY/JUNE          | 28                 | 0                          | 0                            | 0                           |  |

## GOALS AND ACTUAL NEW CLUBS CUMULATIVE

| DROPPED CLUBS: 0 |     | 21 CLUBS OF 34 ADDED 1 OR MORE<br>NEW MEMBERS | GENDER DISTRIBUTION  MALE 565 (60.75%) |              |     |
|------------------|-----|-----------------------------------------------|----------------------------------------|--------------|-----|
| DROPPED MEMBERS  |     |                                               | FEMALE                                 | 365 (39.25%) |     |
| DECEASED         | 9   | CHOK HERE FOR HEALTH                          |                                        |              | 279 |
| CLUB CANCELLED 0 |     | CLICK HERE FOR HEALTH ASSESSMENT DATA         | FAMILY UNIT MEMBERS                    |              |     |
| OTHER            | 107 |                                               | HEAD OF HOUSEHOLD                      |              |     |
| TOTAL            | 116 |                                               | NON-HEAD OF HOUSEHOLD                  |              |     |